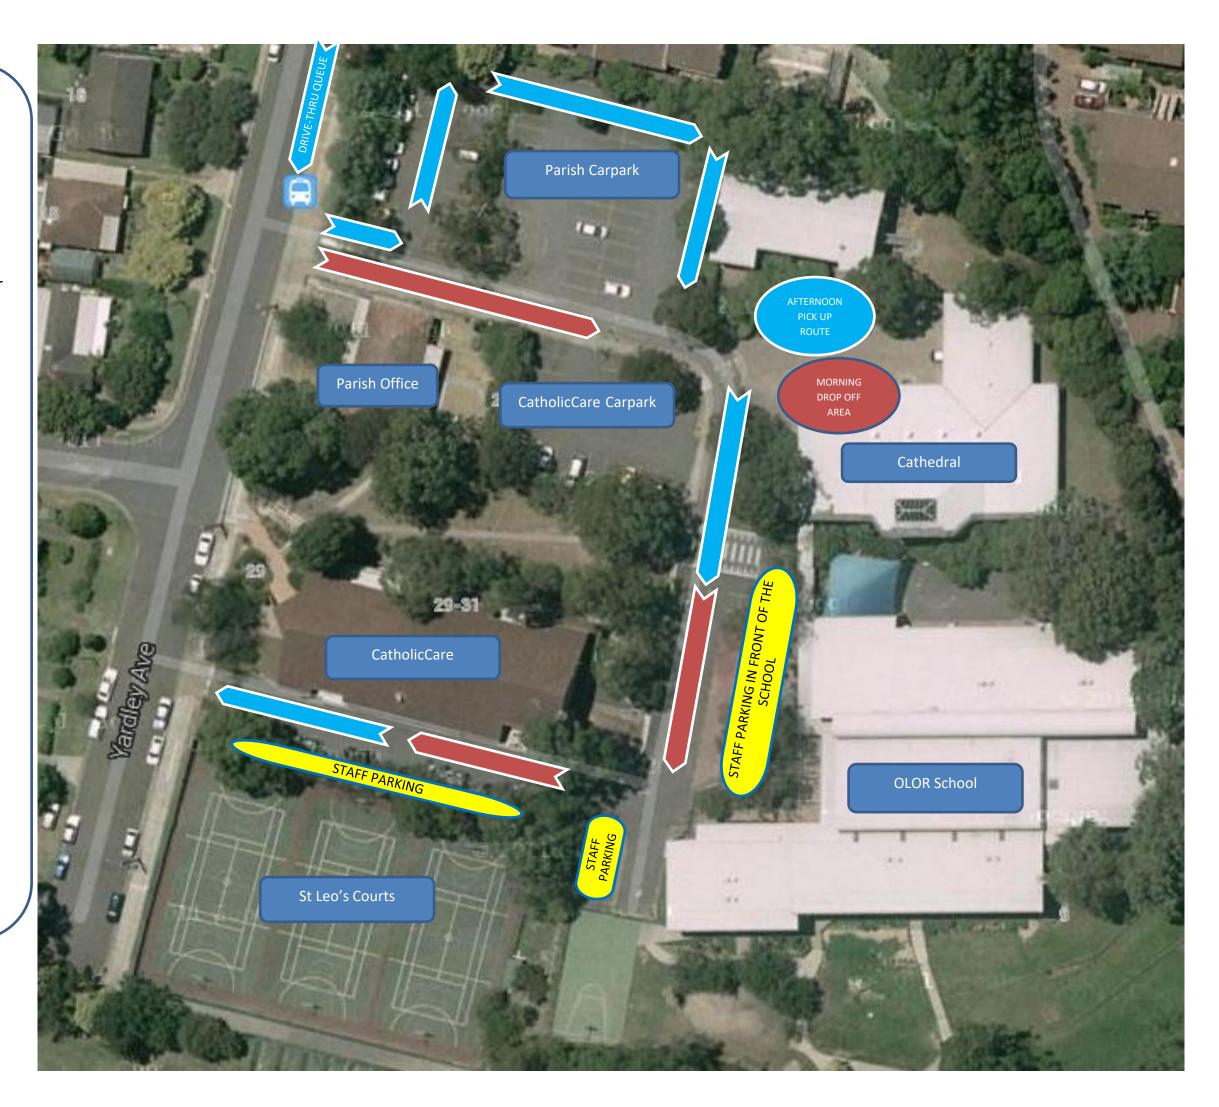

## **Morning Drop & Kiss**

Children are dropped off in front of the Cathedral and walk down to the school. Parents are not to leave their car and assist children.

If your child needs assistance, please park your car and walk them in.

## **Afternoon Drive Thru Pickup**

Cars queue from the lower car-park up to the top car-park. Your laminated sign should be on your dashboard or visor. Children are called to the car and a teacher will assist them into the car.

The top car-park is to be used for parking and pick up by parents and guardians.

Parents who park and walk into the school can collect their children in the undercroft, underneath the Kindergarten classrooms.

DO NOT PARK IN THE CATHOLIC CARE RESERVED PARKING